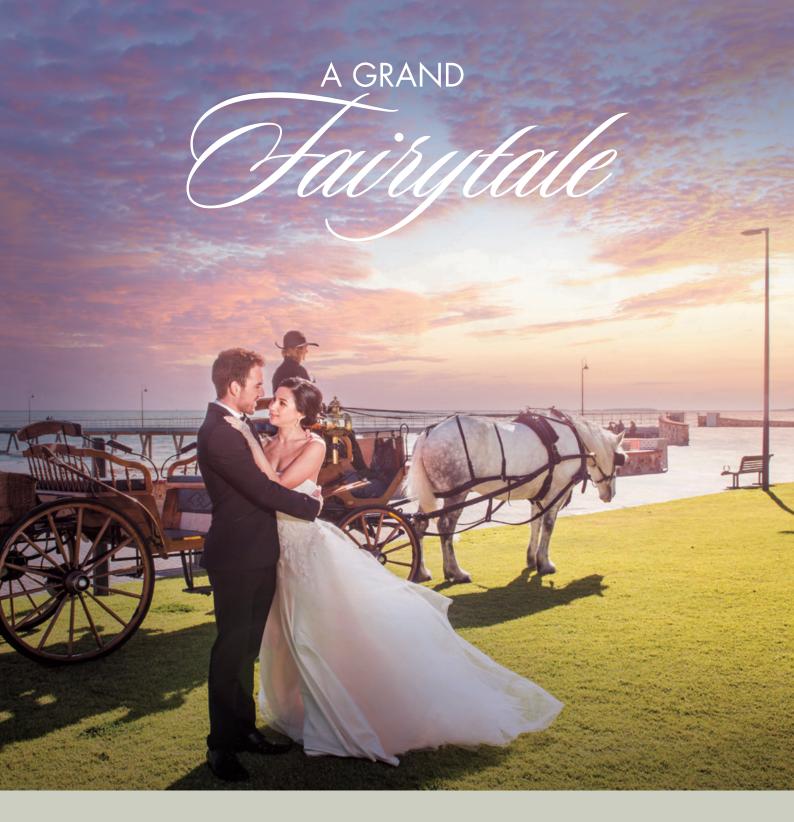

Add a unique touch to your special day and ensure it is one to truly remember with our Grand Fairytale Wedding Package. Arrive to your big day on a spectacular horse and carriage by Classic Carriage Drives and choose to have your ceremony on Glenelg Beach, Foreshore or Jetty.

## **Grand Fairy Tale Ceremony Package inclusions:**

- Horse and carriage from Classic Carriage Drives 2 hours including pick up of bride and photos after the ceremony
- Set up and preparation of the ceremony site on Glenelg Beach, Foreshore or Jetty – 20 chairs with chair covers and sashes, red carpet for the aisle and flower pillars at the top of the altar (flowers not included)
- Personalised wedding consultant provided to organise your ceremony for you